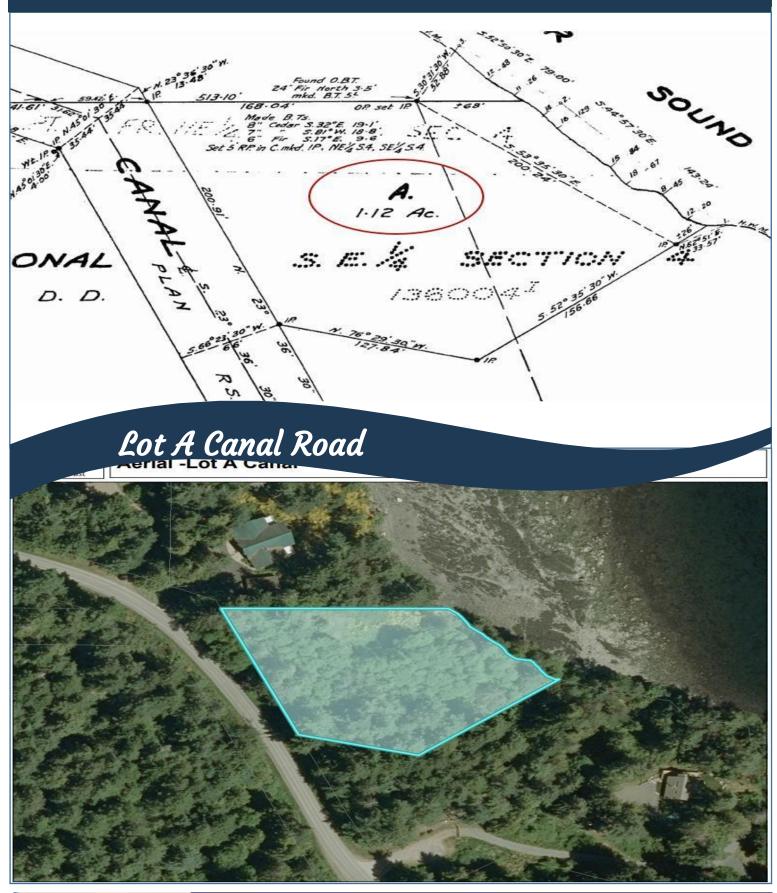

## Plot Plan and Aerial View

Hope Bay: 250-629-3166 Sidney: 250-656-5062 info@DocksideRealty.ca

#### Lot Acres: 1.12

Water: None

*Waste:* Septic system required

Services: At lot line

Driveway: None

Bldg Scheme: No